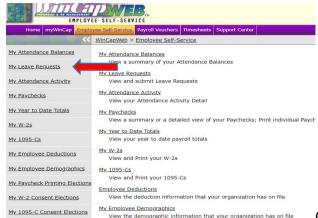

## www.wincapweb.com

Type your username (VCS email) and password then click login.

2. My 1095-C Consent Elections

We will the demographic information that your organization has on file

Click "My Leave Requests"