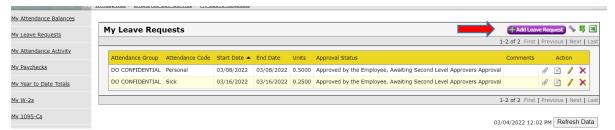

Click "Add Leave Request"

4.

Choose the Attendance Code from the drop down menu (sick, family emergency, personal, etc.), then enter the start date & units per day. Must be in quarter day increments (1, .75, .5, .25).