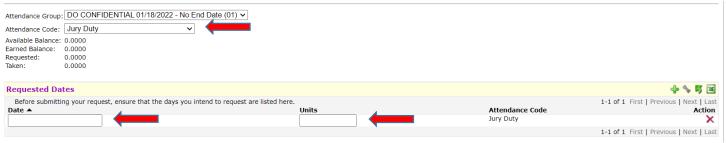

Click "Add Leave Request"

4.

Choose the Attendance Code from the drop down menu (sick, family emergency, personal, etc.), then enter the start date & units per day. Must be in quarter day increments (1, .75, .5, .25).

| Employee Comments:                                                                                                                                                                                                      |
|-------------------------------------------------------------------------------------------------------------------------------------------------------------------------------------------------------------------------|
| Leave requests are sent to your immediate supervisor and will be acted upon based on the rules of your contract. If a leave request is fully approved, disapproved or cancelled you will receive an email confirmation. |
| Employee's required to submit a reason for absence should insert it in the Employee Comment Section.                                                                                                                    |
| Submit Cancel                                                                                                                                                                                                           |

5. Enter any employee comments if you wish & click "Submit"