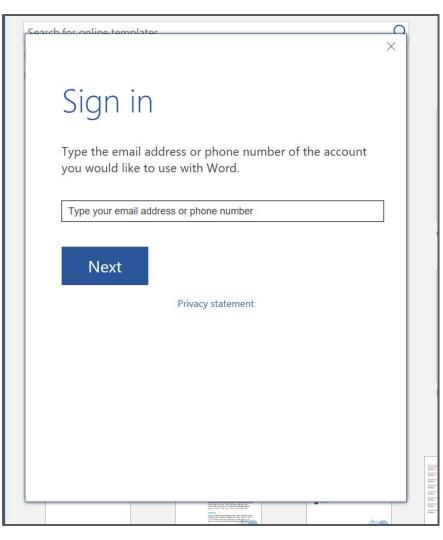

# How to log in to Microsoft Office/Word on a Computer

1. Open Microsoft Word

Sign in to get the most out of Office

January,

Insert your first

Table of

contents

Insert your fir...

FIRST NAME LAST NAME

Aa