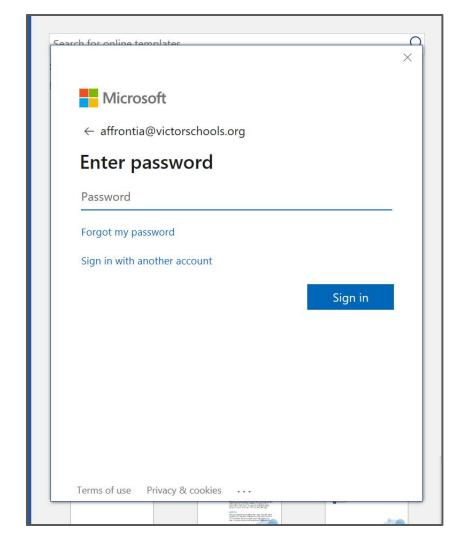

Crisp and clea...

most out of Office

2. Click Sign in to get the

Crisp and clea...

Modern chron...

Modern chron...

Polished resu...

. . . .

Snapshot cale...

bunnyb@victorschools.org