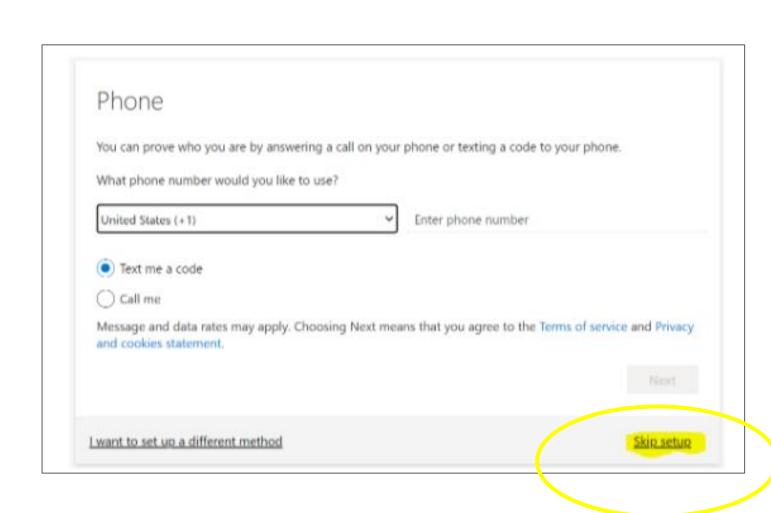

# More information required

Your organization needs more information to keep your account secure

Use a different account

Learn more