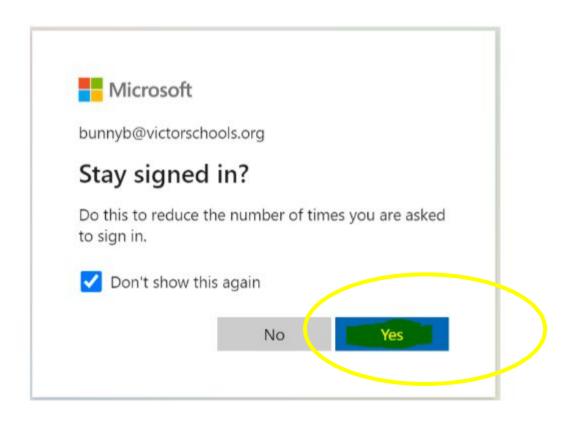

# More information required

Your organization needs more information to keep your account secure

Use a different account

Learn more