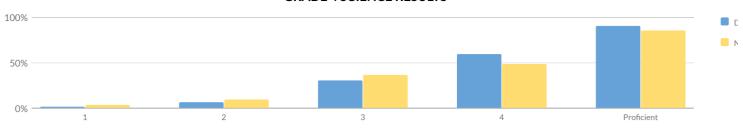

| #          | %              |
| Grade 4    | 26         | 308    | 7   | 2%    | 21 | 7%    | 95  | 31%   | 185 | 60%  | 280        | 91%            |
| Grade 8    | 232        | 124    | 3   | 2%    | 26 | 21%   | 84  | 68%   | 11  | 9%   | 95         | 77%            |
| Regents 8  | _          | 126    | 0   | 0%    | 0  | 0%    | 1   | 1%    | 125 | 99%  | 126        | 100%           |
| Combined 8 | 232        | 250    | 3   | 1%    | 26 | 10%   | 85  | 34%   | 136 | 54%  | 221        | 88%            |
| Grades 4&8 | 258        | 558    | 10  | 2%    | 47 | 8%    | 180 | 32%   | 321 | 58%  | 501        | 90%            |

Advanced grade 8 students who take a Regents science test in lieu of the grade 8 science test are reported in the Regents 8 row.

## **GRADE 4 SCIENCE RESULTS**



Percentage Scoring at Levels

| Colorena                                        | Not Tooks d | Tooksid | Le | evel 1 | Le | evel 2 | Le | vel 3 | Lev | vel 4 | Proficient | (Levels 3 & 4) |
|-------------------------------------------------|-------------|---------|----|--------|----|--------|----|-------|-----|-------|------------|----------------|
| Subgroup                                        | Not Tested  | Tested  | #  | %      | #  | %      | #  | %     | #   | %     | #          | %              |
| All Students                                    | 26          | 308     | 7  | 2%     | 21 | 7%     | 95 | 31%   | 185 | 60%   | 280        | 91%            |
| General Education                               | 14          | 267     | 3  | 1%     | 11 | 4%     | 77 | 29%   | 176 | 6