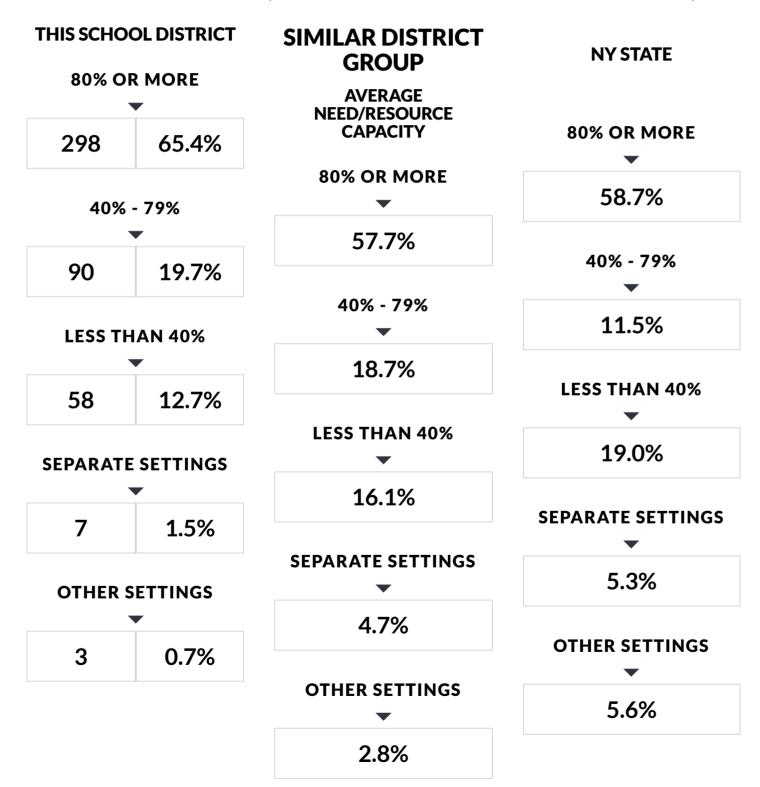

or transportation, debt service, community service and district-wide administration that are not included in the Instructional Expenditure values for General Education and Special Education. As such, the sum of General Education and Special Education Instructional Expenditures does not equal the Total Expenditures.

## **INFORMATION ABOUT STUDENTS WITH DISABILITIES (2018 - 19)**

Commissioner's Regulations require reporting students with disabilities by the percent of time they are in general education classrooms and the classification rate of students with disabilities. These data are to be compared with percentages for similar districts and all public schools. The required percentages for this district are reported below.

## STUDENT PLACEMENT (PERCENT OF TIME INSIDE REGULAR CLASSROOM)



The source data for the statistics in this table were reported through the Student Information Repository System (SIRS) and verified in Verification Report 5. The counts are numbers of students reported in the least restrictive environment categories for school-age programs (ages 6-21) on BEDS Day, which is the first Wednesday of the reporting year. The percentages represent the amount of time students with disabilities are in general-education classrooms, regardless of the amount and cost of special-education services they receive. Rounding of percentage values may cause them to sum to a number slightly different from 100%.

## SCHOOL-AGE STUDENTS WITH DISABILITIES CLASSIFICATION RATE



This rate is a ratio of the count of school-age students with disabilities (ages 4-21) to the total