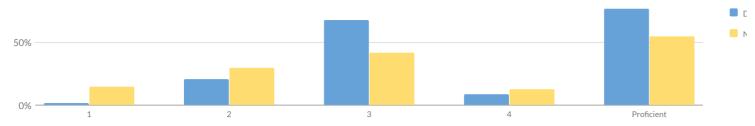

| 26          | 308     | 7  | 2%     | 21 | 7%     | 95 | 31%   | 185 | 60%   | 280        | 91%            |
| Homeless                                        | 1           | 2       | -  | _      | _  | _      | _  | _     | _   | _     | _          | _              |
| Not Homeless                                    | 25          | 306     | -  | _      | _  | _      | _  | -     | -   | _     | _          | _              |
| Not in Foster Care                              | 26          | 308     | 7  | 2%     | 21 | 7%     | 95 | 31%   | 185 | 60%   | 280        | 91%            |
| Parent Not in Armed Forces                      | 26          | 308     | 7  | 2%     | 21 | 7%     | 95 | 31%   | 185 | 60%   | 280        | 91%            |

## **GRADE 8 SCIENCE RESULTS**



Percentage Scoring at Levels

| IVILAN SCORE, 72                                |            |        |    |        |    |       |    |       |    |       |           |                  |  |
|-------------------------------------------------|------------|--------|----|--------|----|-------|----|-------|----|-------|-----------|------------------|--|
| Subgroup                                        | Not Tested | Tested | Le | evel 1 | Le | vel 2 | Le | vel 3 | Le | vel 4 | Proficien | t (Levels 3 & 4) |  |
| Jungioup                                        | Not lested | lested | #  | %      | #  | %     | #  | %     | #  | %     | #         | %                |  |
| All Students                                    | 232        | 124    | 3  | 2%     | 26 | 21%   | 84 | 68%   | 11 | 9%