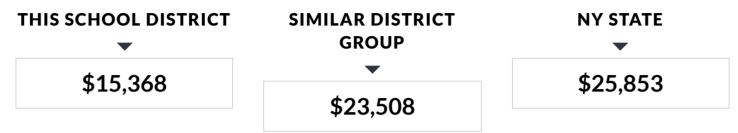

inistration are not included.

The pupil count for Special Education is a count of K-12 students with disabilities for the school year plus students for whom the district receives tuition from another district plus students for whom the district pays tuition to another district. Students attending the State schools at Rome and Batavia, private placements and out-of-state placements are included.

Instructional Expenditures Per Pupil is the simple arithmetic ratio of Instructional Expenditures to Pupils. The total cost of instruction for students with disabilities may include both general-and special-education expenditures. Special-education services provided in the general-education classroom may benefit students not classified as having disabilities.

## **TOTAL EXPENDITURES PER PUPIL**



Total Expenditures Per Pupil is the simple arithmetic ratio of Total Expenditures to Pupils. Total Expenditures include district expenditures for classroom instruction, as well as expenditures for transportation, debt service, community service and district-wide administration that are not included in the Instructional Expenditure values for General Education and Special Education. As such, the sum of General Education and Special Education Instructional Expenditures does not equal the Total Expenditures.

## **INFORMATION ABOUT STUDENTS WITH DISABILITIES (2018 - 19)**

Commissioner's Regulations require reporting students with disabilities by the percent of time they are in general education classrooms and the classification rate of students with disabilities. These data are to be compa