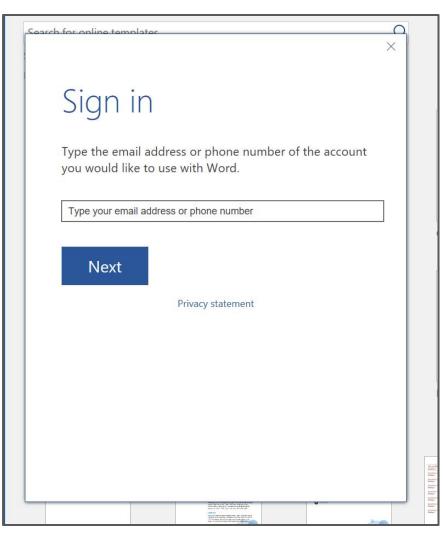

2. Click Sign in to get the

Welcome to...

Insert your first

Table of

contents

Insert your fir...

Aa

most out of Office